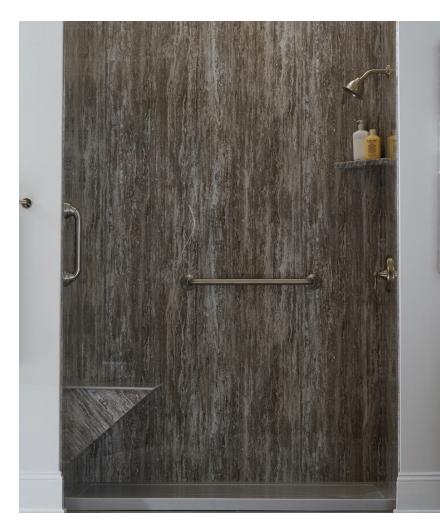

# BARRIER-FREE SHOWERS

Our unique barrier-free showers eliminate the obstacle of stepping over a high shower wall and easily allow wheelchair accessibility.

#### **FEATURES & BENEFITS**

- Easy Maintenance: Non-porous, naturally mold and mildew resistant surfaces
- Durable acrylic that won't scratch, chip, stain, or fade
- One-day installation
- Limited Lifetime Manufacture Warranty

\*Shower bases may vary by state. See sales rep for details.