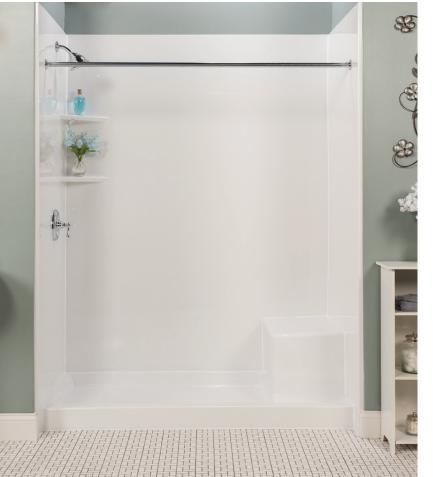

# BUILT-IN SEATED SHOWERS

This durable acrylic seated shower makes it easy to stand or sit in your shower and creates a more relaxing bathing experience.

#### FEATURES & BENEFITS

- Easy Maintenance: Non-porous, naturally mold and mildew resistant surfaces
- Durable acrylic that won't scratch, chip, stain, or fade
- One-day installation
- Limited Lifetime Manufacture Warranty