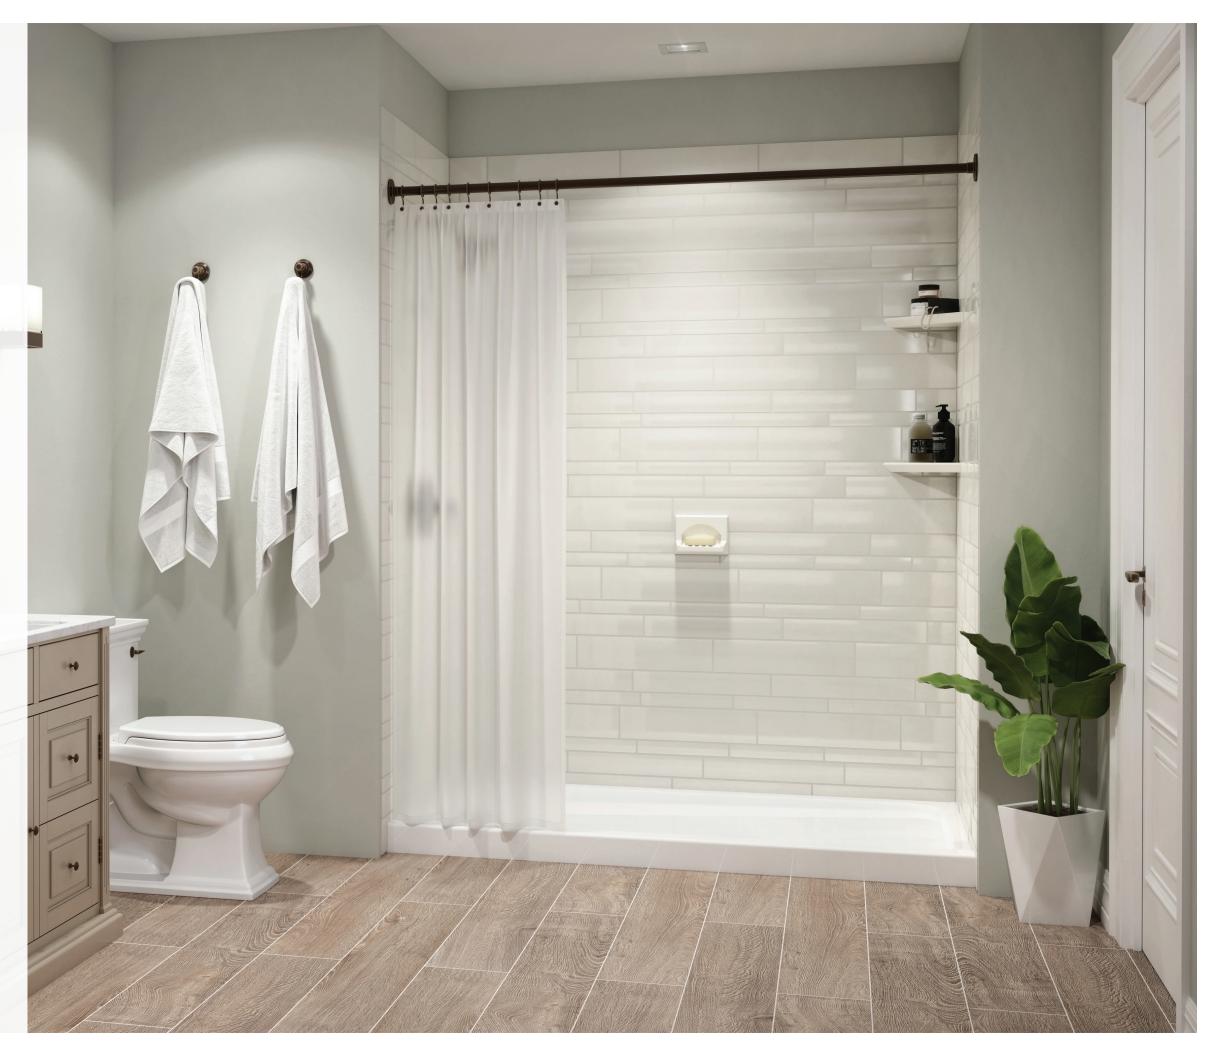

### TUB TO SHOWER CONVERSION

Convert your old, outdated tub into a safer, more convenient bathing experience with a full replacement shower system. Customize your shower with added accessories like grab bars and our anti-slip shower pan for the peace of mind you deserve.

#### **FEATURES & BENEFITS**

- Easy Maintenance: Non-porous, naturally mold and mildew resistant surfaces
- Durable acrylic that won't scratch, chip, stain, or fade
- One-day installation
- Limited Lifetime Manufacture Warranty