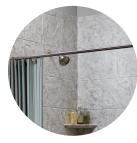

### **ACCESSORIES**

Complete your shower look with our selection of accessories. Hardware available in Brass Nickel, Chrome, Oil Rubbed Bronze, and Matte Black.

Faucets / Fixtures

Grab Bars

Shower Seats

Curtain Rods