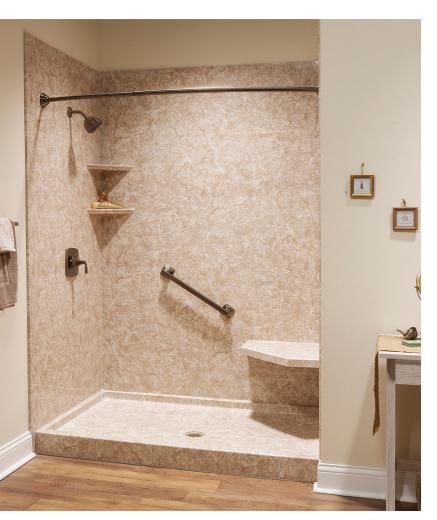

# BARRIER-FREE SHOWERS

Our unique barrier-free showers eliminate the obstacle of stepping over a high shower wall and easily allow wheelchair accessibility.

#### **FEATURES & BENEFITS**

- Easy Maintenance: Non-porous, naturally mold and mildew resistant surfaces
- Durable acrylic that won't scratch, chip, stain, or fade
- One-day installation
- Limited Lifetime Manufacture Warranty

\*Shower bases may vary by state. See sales rep for details.