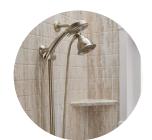

### **ACCESSORIES**

Complete your shower look with our selection of accessories. Hardware available in Brass Nickel, Chrome, Oil Rubbed Bronze, and Matte Black.

Faucets / Fixtures

Grab Bars

Shower Seats

Curtain Rods