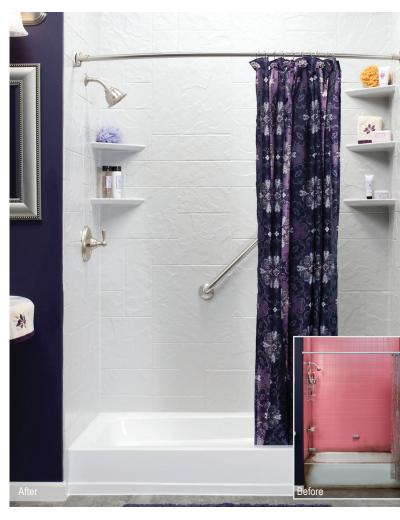

### TUB TO SHOWER CONVERSION

Convert your old, outdated tub into a safer, more convenient bathing experience with a full replacement shower system. Customize your shower with added accessories like grab bars and our anti-slip shower pan for the peace of mind you deserve.

#### **FEATURES & BENEFITS**

- Easy Maintenance: Non-porous, naturally mold and mildew resistant surfaces
- Durable acrylic that won't scratch, chip, stain, or fade
- One-day installation
- Limited Lifetime Manufacture Warranty