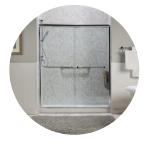

### **ACCESSORIES**

Complete your shower look with our selection of accessories. Hardware available in Brass Nickel, Chrome, Oil Rubbed Bronze, and Matte Black.

Faucets / Fixtures

Grab Bars

Shower Seats

Curtain Rods

\*More tile options available, see sales rep for details.

Soap Dishes

Shelves

Shower Doors

Foot Pedestals